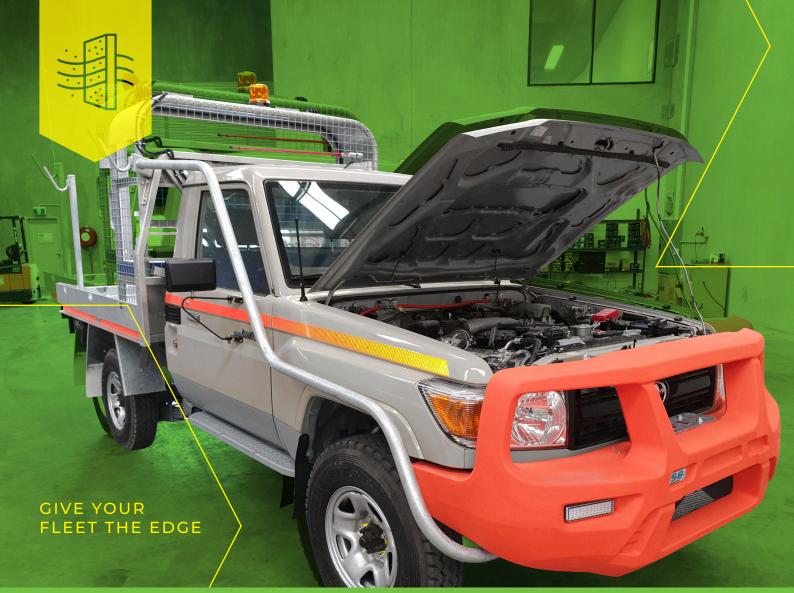

## POWER & EMISSION ISSUES? SOLVED WITH ALETEK'S DPF FOR LANDCRUISER

Had enough of low power, pressure issues and DPF cleaning? Aletek's purpose-built DPF upgrade solves these issues and delivers exceptional emission reductions.

Aletek design and fabricate superior directfit DPFs for mine fleets. Ask about our onsite services, install guides, training and more.

Direct-fit integration with Toyota LC HZJ79

Note: Light Vehicle (LV)