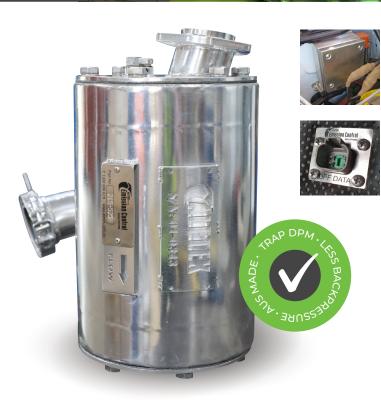

- · Passive regenerating design
- · >99% DPM reduction for wall-flow designs
- 304 grade stainless DPF, heavy gauge plate for high fatigue zones
- No more low power or pressure issues
- Backpressure and temperature logger ensure peak performance

Aletek design and fabricate superior directfit DPFs for mine fleets. Ask about our onsite services, install guides, training and more.

Direct-fit integration with Toyota LC HZJ79

Note: Light Vehicle (LV)