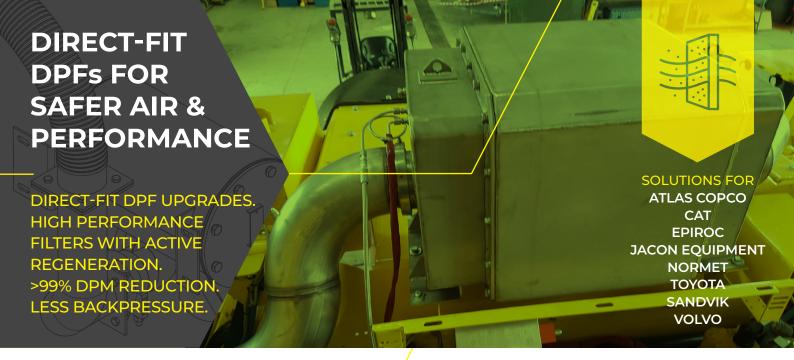

## WALL-FLOW DPF UPGRADES – FOR A SAFER UNDERGROUND

Diesel emissions underground are harmful.
Wall-flow DPFs from Aletek feature high performance,
premium filters to trap Diesel Particulate Matter
(DPM) effectively.

- Premium American filters with a regenerative catalyst coating
- High flow filter designs prevent low power and backpressure issues
- · Extended service life and reduced cleaning costs
- · Rotable frame options for protection in transit

Aletek DPF upgrades improve air quality, exhaust performance and efficiency. We offer onsite services, testing, install guides and more.

REDUCED TOTAL COST OF OWNERSHIP

>99% DPM
EMISSION REDUCTIONS

BACKPRESSURE MONITORING