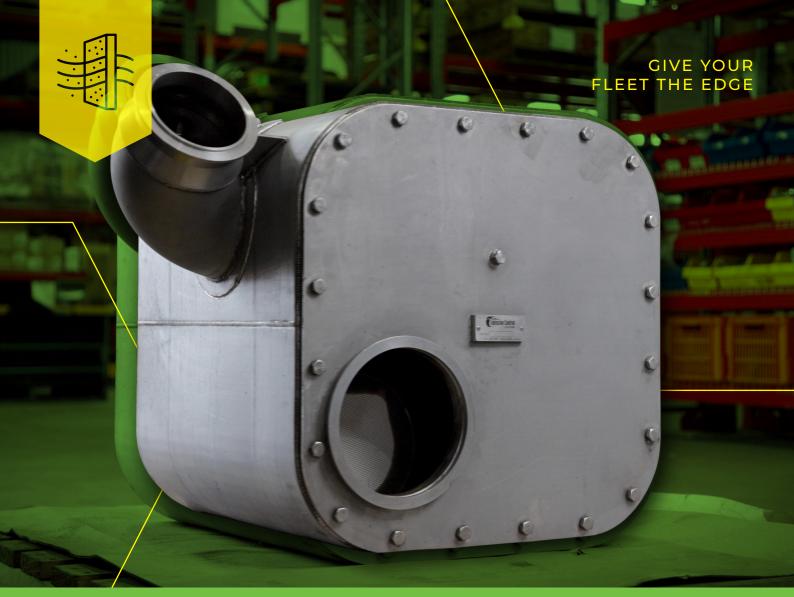

## WALL-FLOW DPF UPGRADES – FOR A SAFER UNDERGROUND

Diesel emissions underground are harmful.
Wall-flow DPFs from Aletek feature high performance,
premium filters to trap Diesel Particulate Matter
(DPM) effectively.

- Premium American filters with a regenerative catalyst coating
- High flow filter designs prevent low power and backpressure issues
- · Extended service life and reduced cleaning costs
- · Rotable frame options for protection in transit

Aletek DPF upgrades improve air quality, exhaust performance and efficiency. We offer onsite services, testing, install guides and more.

REDUCED TOTAL COST OF OWNERSHIP

>99% DPM
EMISSION REDUCTIONS

BACKPRESSURE MONITORING