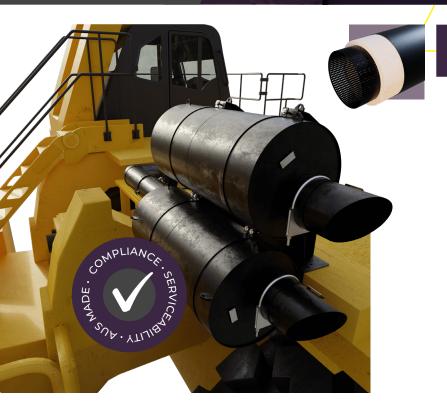

## SOUND SUPPRESSION EXHAUSTS & ATTENUATION

MEET SOUND COMPLIANCE TARGETS. IMPROVED SERVICING AND MAINTENANCE ACCESS. END-TO-END SERVICE AND SUPPORT.

## IMPROVED SERVICING AND MAINTENANCE ACCESS

A focus on ease of maintenance minimises machine downtime and eliminates maintenance frustration.

- Alleviate restrictions caused by the traditional 'box it up' approach
- Improved access to engine bay and valve sets
- Heat exposure to other components is reduced

Dual-wall technology eliminates the need for thermal blankets on exhaust pipes.

- With no blankets needed on these components, this eliminates maintenance cost, downtime and potential for incorrect fitment
- Reduce surface temperatures to mitigate risk
  of fire
- · Resistant to oil and fuel infiltration

Engineered and manufactured in Australia. Local onsite service and support capability for all regions.

Solutions for Cat trucks, tow hauls, water carts and dozers (non XQ and XQ)

Innovative T282 2-stage exhaust delivers significant noise reductions and accessibility