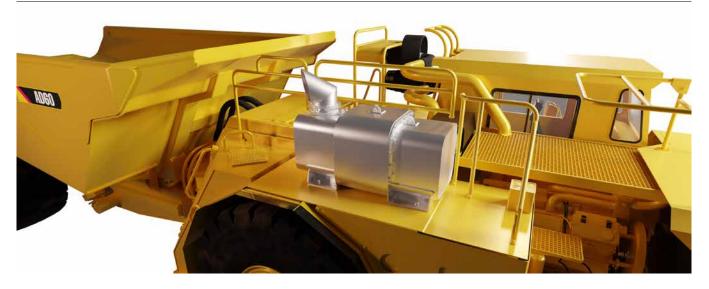

AUSTRALIA New South Wales Queensland Victoria Western Australia

USA Arizona California STH AMERICA Chile Colombia Peru

INDONESIA Kalimantan

**DPF UPGRADE FOR** AD55B/AD60

Aletek's DPF system is a direct-fit replacement for in-line installation on Cat AD55B/AD60 trucks. This system improves air quality, exhaust performance and efficiency.

DPF replaces the factory-fitted DPF using

existing mounting points

Utah

1