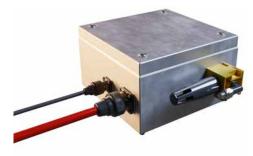

### **DPF DATA LOGGER**

Data port for Download

| -                  |                                                       |
|--------------------|-------------------------------------------------------|
| Enclosure          | Stainless Steel IP66                                  |
| Monitor            | Record backpressure, engine<br>RPM, exhaust gas temp. |
| Wiring             | Plug and Play harness                                 |
| Cable<br>Fittings  | Mil-Spec cable terminations with cannon fittings      |
| Hoses &<br>Sleeves | Stainless braided Teflon<br>hose, fire-rated sleeve   |
| Download           | Dash-mounted data port                                |
|                    |                                                       |