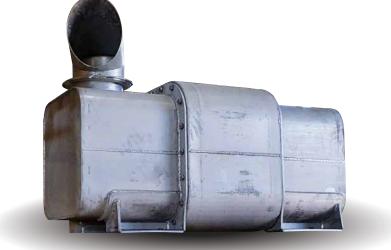

## PRODUCT SPECIFICATIONS DPF TO SUIT CAT AD55B/AD60 (C27)







Safer air for

underground

on DPF



Direct-fit

system

Top-mounted lifting points installed



particulates



grade filters



backpressure





Extended service life

Plug & Play data logger



Designed for in-line replacement and integration with existing exhaust system



GLOBAL HEAD QUARTERS Queensland, Australia T 1300 886 628 sales@aletek.com.au www.aletek.com.au

AUSTRALIA New South Wales Queensland Victoria Western Australia

USA Arizona California STH AMERICA Chile Colombia Peru

INDONESIA Kalimantan

**DPF UPGRADE FOR** AD55B/AD60

Aletek's DPF system is a direct-fit replacement for in-line installation on Cat AD55B/AD60 trucks. This system improves air quality, exhaust performance and efficiency.

- $\cdot \,$  Compatible with Caterpillar engine specifications
- Wall-flo