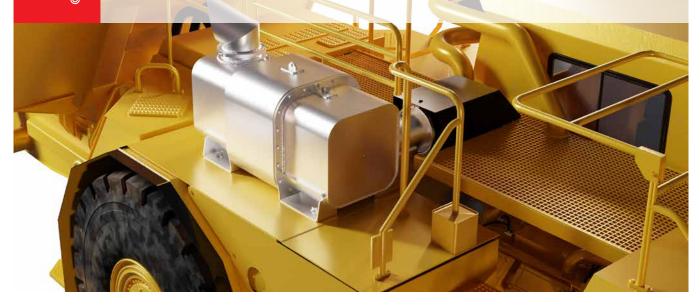

AUSTRALIA New South Wales Queensland Victoria Western Australia

USA Arizona California STH AMERICA Chile Colombia Peru

INDONESIA Kalimantan

**DPF UPGRADE FOR** AD55B/AD60

Aletek's DPF system is a direct-fit replacement for in-line installation on Cat AD55B/AD60 trucks. This system improves air quality, exhaust performance and efficiency.

DPF replaces the factory-fitted DPF using

existing mounting points

Utah

1