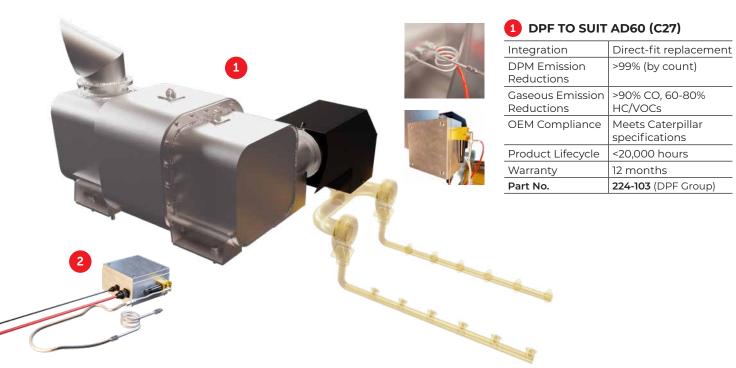

## PRODUCT SPECIFICATIONS DPF TO SUIT CAT AD55B/AD60 (C27)

Safer air for

underground

on DPF

Direct-fit

system

Top-mounted lifting points installed

particulates

AUSTRALIA New South Wales Queensland Victoria Western Australia

USA Arizona California STH AMERICA Chile Colombia Peru

INDONESIA Kalimantan

**DPF UPGRADE FOR** AD55B/AD60

Aletek's DPF system is a direct-fit replacement for in-line installation on Cat AD55B/AD60 trucks. This system improves air quality, exhaust performance and efficiency.

- $\cdot \,$  Compatible with Caterpillar engine specifications
- Wall-flow DPF with regenerative catalyst coating
- · Heavy-duty stainless steel
- Premium North American filters
- >99% DPM emission reductions
- · Extended service life and reduced cleaning costs
- · Oversized filters to prevent low power and backpressure issues

DPF replaces the factory-fitted DPF using

existing mounting points

Utah

1