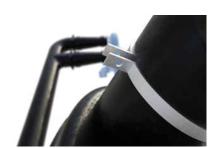

- · Solid machined flanges prevent cracking on engine pipe ends
- · Compatible with Cat engine specs
- · Exhaust pipes and components interchangeable with OEM parts
- · Australian made and designed
- · In-stock components clamps, V-bands, bellows, tube pipe, etc
- · Thermal insulation blankets available for fire mitigation

Competitive pricing compared to OEM products with long-term cost savings

Compatible with OEM parts and backed by our Direct-Fit Replacement Guarantee

Mitigate the risk of engine fires by adding blankets to heat critical components