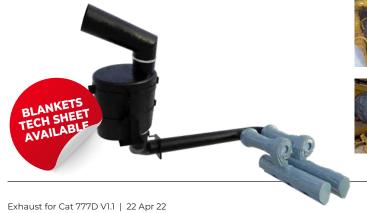

### PRODUCT SPECIFICATIONS

# **DIRECT-FIT EXHAUST FOR CAT 777D (3508)**

# **EXHAUST SYSTEM COMPONENTS**