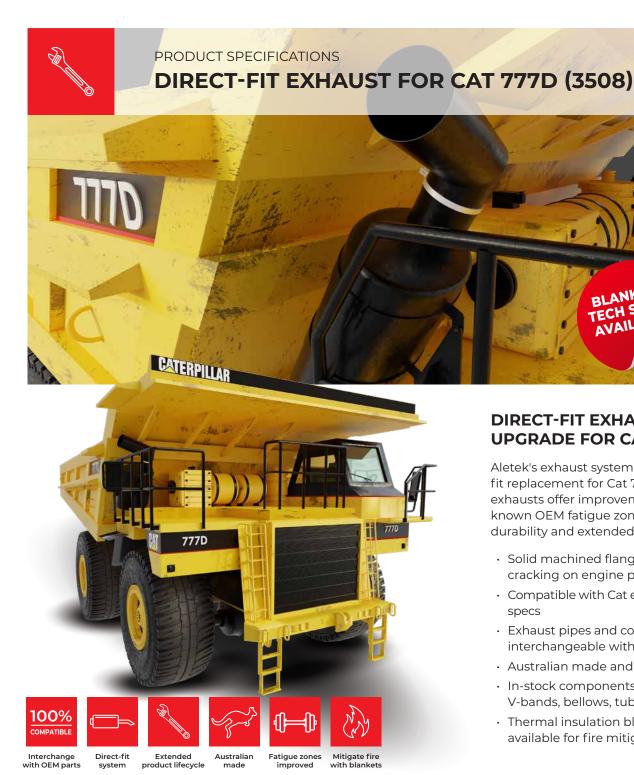

- · Solid machined flanges prevent cracking on engine pipe ends
- · Compatible with Cat engine specs
- · Exhaust pipes and components interchangeable with OEM parts
- · Australian made and designed
- · In-stock components clamps, V-bands, bellows, tube pipe, etc
- · Thermal insulation blankets available for fire mitigation

# BLANKETS FOR CAT 777D (3508)

| The Aletek<br>Advantage | Quick-fit springs,<br>reduced install time,<br>snug fit, non-itch |
|-------------------------|-------------------------------------------------------------------|
| Improved Safety         | Reduced surface temps                                             |
| Aletek Drawing          | <b>ALE-3822</b> (2YW, 3PR, AGC)                                   |
| Manifold Group P/N      | 187-800                                                           |
| Turbo Group P/N         | 144-523                                                           |
| Engine Pipe Group       | 161-270                                                           |