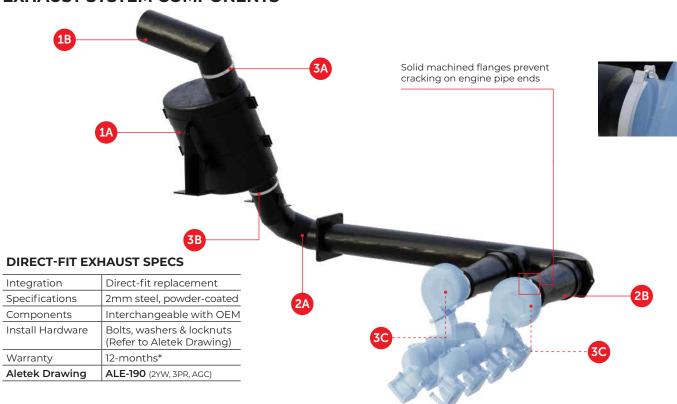

# **EXHAUST SYSTEM COMPONENTS**

## **11** MUFFLER & TAIL PIPE

| Integration | Direct-fit       |
|-------------|------------------|
| Mounting    | Brackets, straps |
|             |                  |
| Muffler P/N | 282-581          |

# 3 CLAMPS

| Specifications | High quality,<br>easy to install |
|----------------|----------------------------------|
| 3A Clamp P/N   | 288-503                          |
| 3B Clamp P/N   | 230-387                          |
| V/Band P/N     | 262-997                          |

### **2** ENGINE PIPES

| Integration | Direct-fit |
|-------------|------------|
| 2A Part No. | 223-770    |
| 2B Part No. | 230-170    |

## 4 BRACKETS & HARDWARE

| Specifications | Tailor-made to highest specs |
|----------------|------------------------------|
| Hardware       | See ALE-190                  |