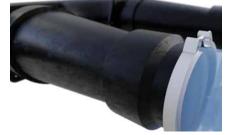

## **11** MUFFLER & TAIL PIPE

| Integration | Direct-fit       |
|-------------|------------------|
| Mounting    | Brackets, straps |
|             |                  |
| Muffler P/N | 282-581          |

### **2** ENGINE PIPES

| Integration | Direct-fit |
|-------------|------------|
| 2A Part No. | 223-770    |
| 2B Part No. | 230-170    |