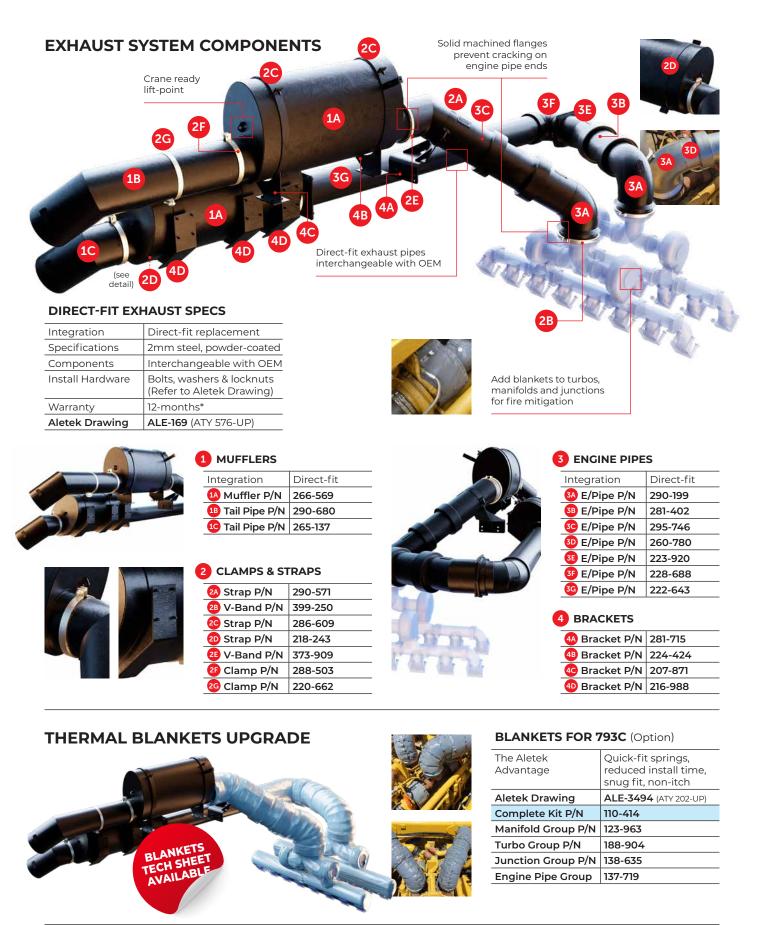

- Solid machined flanges prevent cracking on engine pipe ends
- Strategically located vent ports prevent failure of inner pipe skin
- Compatible with Cat engine specs
- Exhaust pipes and components interchangeable with OEM parts
- Australian designed, engineered . and fabricated
- Thermal insulation blankets available for fire mitigation

## PRODUCT SPECIFICATIONS DIRECT-FIT EXHAUST FOR CAT 793C (3516)