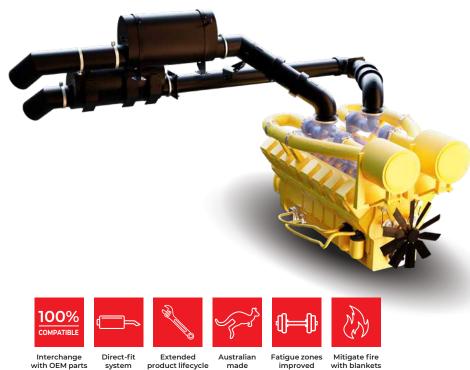

## DIRECT-FIT EXHAUST **UPGRADE FOR CAT 793C**

Aletek's exhaust system is a directfit replacement for Cat 793C trucks. Our exhausts offer improvements to known OEM fatigue zones for durability and extended lifecycle.

- Solid machined flanges prevent cracking on engine pipe ends
- Strategically located vent ports prevent failure of inner pipe skin
- Compatible with Cat engine specs
- Exhaust pipes and components interchangeable with OEM parts
- Australian designed, engineered . and fabricated
- Thermal insulation blankets available for fire mitigation

system

product lifecycle

Competitive pricing compared to OEM products with long-term cost savings

Compatible with OEM parts and backed by our Direct-Fit Replacement Guarantee

Mitigate the risk of engine fires by adding blankets to critical heat components