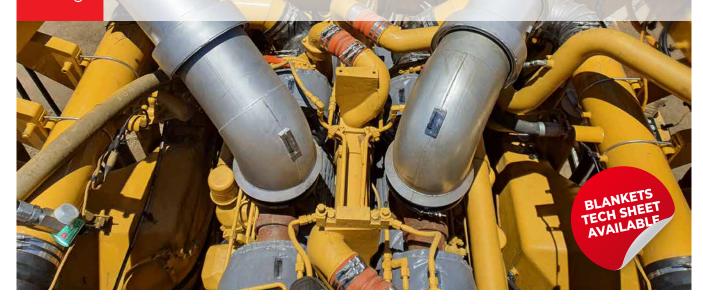

## DIRECT-FIT EXHAUST **UPGRADE FOR CAT 793C**

Aletek's exhaust system is a directfit replacement for Cat 793C trucks. Our exhausts offer improvements to known OEM fatigue zones for durability and extended lifecycle.

- Solid machined flanges prevent cracking on engine pipe ends
- Strategically located vent ports prevent failure of inner pipe skin
- Compatible with Cat engine specs
- Exhaust pipes and components interchangeable with OEM parts
- Australian designed, engineered . and fabricated
- Thermal insulation blankets available for fire mitigation

## PRODUCT SPECIFICATIONS DIRECT-FIT EXHAUST FOR CAT 793C (3516)