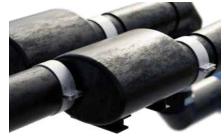

### 3 BRACKET & CLAMPS

| Specifications | High quality,<br>easy to install |
|----------------|----------------------------------|
| 3A Bracket P/N | 264-420                          |
| 3B Clamp P/N   | 215-565                          |
| Clamp P/N      | 235-608                          |