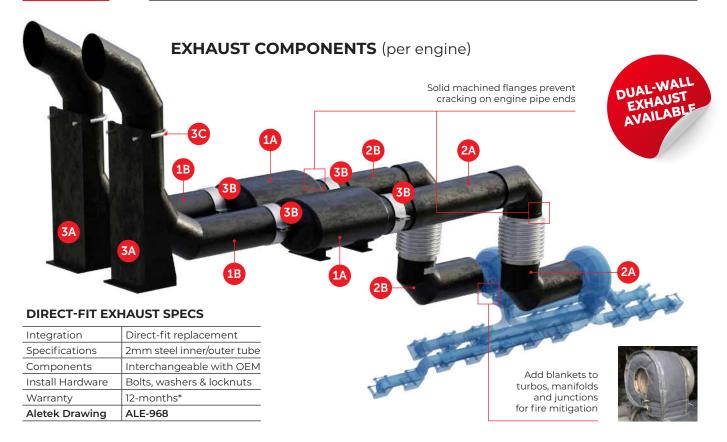

# DIRECT-FIT EXHAUST FOR LIEBHERR R996B (K1800E)

| Integration | Direct-fit       |
|-------------|------------------|
| Mounting    | Brackets, straps |
|             |                  |
| Muffler P/N | 210-650          |

2 ENGINE PIPES

| М |
|---|
| М |
|   |

### 3 BRACKET & CLAMPS

| Specifications | High quality,<br>easy to install |
|----------------|----------------------------------|
| 3A Bracket P/N | 264-420                          |
| 3B Clamp P/N   | 215-565                          |
| Clamp P/N      | 235-608                          |

#### 4 INSTALL HARDWARE

| Specifications | Premium<br>quality fittings |
|----------------|-----------------------------|
|                | See ALE-968                 |