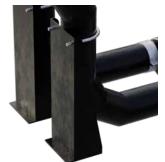

### 3 BRACKET & CLAMPS

| Specifications | High quality,<br>easy to install |
|----------------|----------------------------------|
| 3A Bracket P/N | 264-420                          |
| 3B Clamp P/N   | 215-565                          |
| Clamp P/N      | 235-608                          |