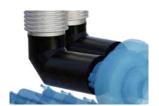

lankets available for fire mitigation



Competitive pricing compared to OEM products with long-term cost savings



Compatible with OEM parts and backed by our Direct-Fit Replacement Guarantee



Mitigate the risk of engine fires by adding blankets to heat critical components



**GLOBAL HEAD QUARTERS** 

Queensland, Australia T 1300 886 628 sales@aletek.com.au www.aletek.com.au

AUSTRALIA

New South Wales Queensland Victoria Western Australia

USA

Arizona California Utah

STH AMERICA

Chile Colombia Peru

INDONESIA

Kalimantan



**PRODUCT SPECIFICATIONS** 

# DIRECT-FIT EXHAUST FOR LIEBHERR R996B (K1800E)







| Integration | Direct-fit       |
|-------------|------------------|
| Mounting    | Brackets, straps |
|             |                  |
| Muffler P/N | 210-650          |



2 ENGINE PIPES

| М |
|---|
| М |
|   |



### 3 BRACKET & CLAMPS

| Specifications | High quality,<br>easy to install |
|----------------|----------------------------------|
| 3A Bracket P/N | 264-420                          |
| 3B Clamp P/N   | 215-565                          |
| Clamp P/N      | 235-608                          |

#### 4 INSTALL HARDWARE

| Specifications | Premium<br>quality fittings |
|----------------|-----------------------------|
|                | See ALE-968                 |



## **BLANKETS FOR R996B** (Option)

| Quick-fit springs,<br>reduced install time,<br>snug fit, non-itch |
|-------------------------------------------------------------------|
| ALE-3693                                                          |
| 173-838