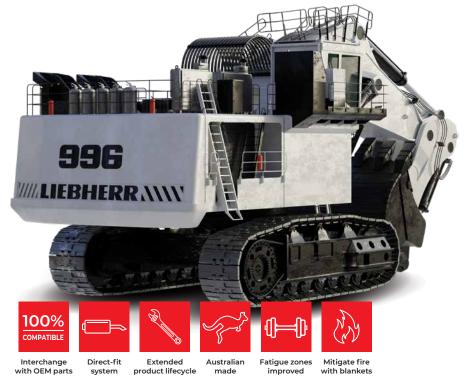

# **DIRECT-FIT EXHAUST FOR LIEBHERR R996B** (K1800E)

### **DIRECT-FIT EXHAUST UPGRADE FOR R996B**

Aletek's exhaust system is a direct-fit replacement for Liebherr R996B excavators. Our dual-wall exhausts feature a steel inner and steel outer wall for durability and extended lifecycle.

- · Full 2mm steel construction (inner and outer walls)
- · Dual-wall bellows with expandable flex inside
- · Compatible with Cummins engine specs
- · Exhaust pipes and components interchangeable with OEM parts
- Australian made and designed
- · Thermal insulation blankets available for fire mitigation

Competitive pricing compared to OEM products with long-term cost savings

Compatible with OEM parts and backed by our Direct-Fit Replacement Guarantee

Mitigate the risk of engine fires by adding blankets to heat critical components