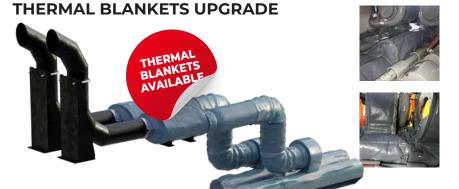

- · Full 2mm steel construction (inner and outer walls)
- · Dual-wall bellows with expandable flex inside
- · Compatible with Cummins engine specs
- · Exhaust pipes and components interchangeable with OEM parts
- Australian made and designed
- · Thermal insulation blankets available for fire mitigation

Competitive pricing compared to OEM products with long-term cost savings

Compatible with OEM parts and backed by our Direct-Fit Replacement Guarantee

Mitigate the risk of engine fires by adding blankets to heat critical components

## **BLANKETS FOR R996B** (Option)

| Quick-fit springs,<br>reduced install time,<br>snug fit, non-itch |
|-------------------------------------------------------------------|
| ALE-3693                                                          |
| 173-838                                                           |
| 105-548 (fr), 170-488 (bk)                                        |
| 112-636                                                           |
| 177-576                                                           |
| 160-628                                                           |
| 146-033                                                           |
|                                                                   |