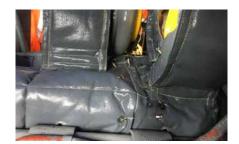

## **BLANKETS FOR R996B** (Option)

| Quick-fit springs,<br>reduced install time,<br>snug fit, non-itch |
|-------------------------------------------------------------------|
| ALE-3693                                                          |
| 173-838                                                           |
| 105-548 (fr), 170-488 (bk)                                        |
| 112-636                                                           |
| 177-576                                                           |
| 160-628                                                           |
| 146-033                                                           |
|                                                                   |