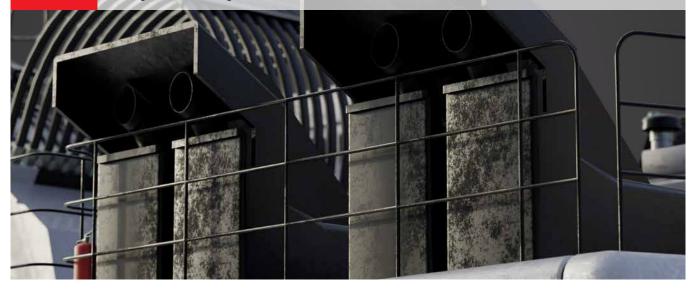

### **DIRECT-FIT EXHAUST UPGRADE FOR R996B**

Aletek's exhaust system is a direct-fit replacement for Liebherr R996B excavators. Our dual-wall exhausts feature a steel inner and steel outer wall for durability and extended lifecycle.

- · Full 2mm steel construction (inner and outer walls)
- · Dual-wall bellows with expandable flex inside
- · Compatible with Cummins engine specs
- · Exhaust pipes and components interchangeable with OEM parts
- Australian made and designed
- · Thermal insulation blankets available for fire mitigation