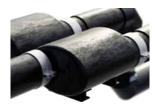

## **BLANKETS FOR R996B** (Option)

| Quick-fit springs,<br>reduced install time,<br>snug fit, non-itch |
|-------------------------------------------------------------------|
| ALE-3693                                                          |
| 173-838                                                           |
| 105-548 (fr), 170-488 (bk)                                        |
| 112-636                                                           |
| 177-576                                                           |
| 160-628                                                           |
| 146-033                                                           |
|                                                                   |