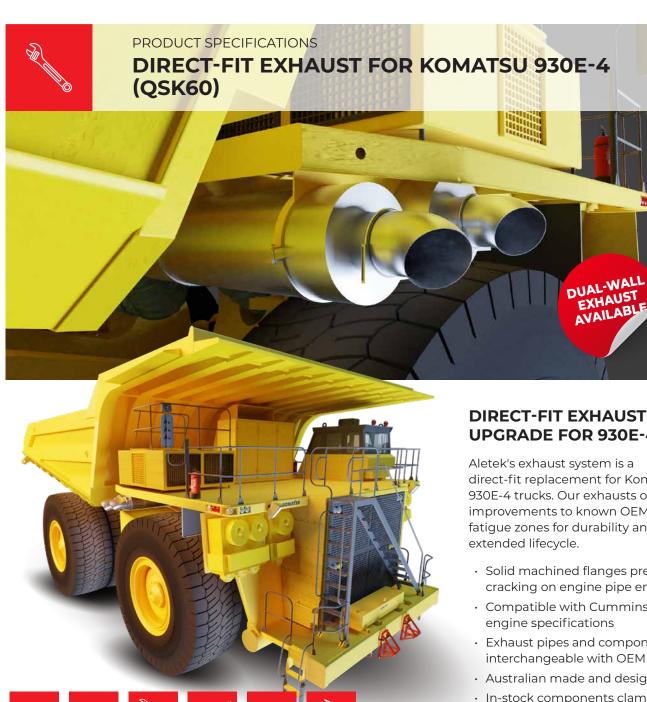

system

Australian product lifecycle made

improved

Mitigate fire with blankets

Aletek's exhaust system is a direct-fit replacement for Komatsu 930E-4 trucks. Our exhausts offer improvements to known OEM fatigue zones for durability and

## **DIRECT-FIT EXHAUST FOR KOMATSU 930E-4** (QSK60)