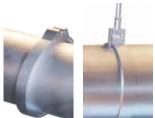

## **DIRECT-FIT EXHAUST FOR KOMATSU 930E-4** (QSK60)

## 1 MUFFLERS

| Integration     | Direct-fit            |
|-----------------|-----------------------|
| Muffler P/N     | <b>263-975</b> (each) |
| 1 Tail Pipe P/N | 258-383               |
| Clamp P/N       | 260-369               |
| 1 Clamp P/N     | 283-701               |

| Integration | Direct-fit |
|-------------|------------|
| 2A Part No. | 227-247    |
| 2B Part No. | 226-641    |
| 20 Part No. | 262-999    |
| 2D Part No. | 275-733    |
| 2E Part No. | 253-831    |

3A V-Band P/N 245-078 Clamp P/N 251-403 (1)

(1) Refer to ALE-1057 for rod & hardware