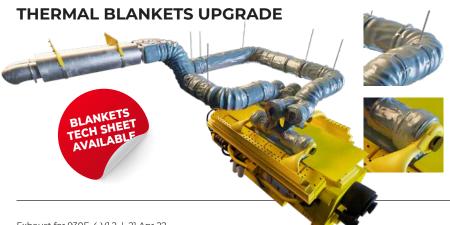

system

Australian product lifecycle made

improved

Mitigate fire with blankets

Aletek's exhaust system is a direct-fit replacement for Komatsu 930E-4 trucks. Our exhausts offer improvements to known OEM fatigue zones for durability and

- · Solid machined flanges prevent cracking on engine pipe ends
- · Compatible with Cummins
- · Exhaust pipes and components interchangeable with OEM parts
- · Australian made and designed
- In-stock components clamps, V-bands, bellows, tube pipe, etc
- · Thermal insulation blankets available for fire mitigation

Competitive pricing compared to OEM products with long-term cost savings

Compatible with OEM parts and backed by our Direct-Fit Replacement Guarantee

Mitigate the risk of engine fires by adding blankets to critical heat components

## BLANKETS FOR 930E-4 (Option)

| Quick-fit springs,<br>reduced install time,<br>snug fit, non-itch |
|-------------------------------------------------------------------|
| ALE-3237                                                          |
| 181-782                                                           |
| 146-196                                                           |
| 109-881                                                           |
| 102-362                                                           |
| 167-794                                                           |
|                                                                   |