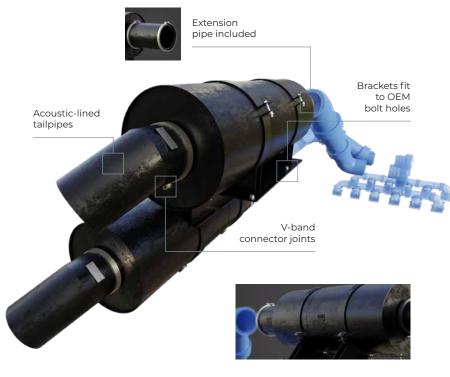

# **EXHAUST SYSTEM COMPONENTS**

## **SOUND SUPPRESSION EXHAUST SPECS**

| Package<br>Inclusions     | Full sound exhaust system including engine pipes              |
|---------------------------|---------------------------------------------------------------|
| Integration               | Direct-fit to turbo outlet,<br>brackets fit to OEM bolt holes |
| Specifications            | Steel inner and outer skins, acoustic-lined tailpipes         |
| Attenuated<br>Sound Power | SWL <sup>(1)</sup> 124 dB/117 dBA <sup>(A/B)</sup>            |
| Warranty                  | 12-months*                                                    |

- · Attenuated SWL<sup>(1)</sup> 124 dB/117 dBA
- · Full exhaust or exhaust silencer only product options
- · Specialised sound suppression exhaust system
- · Tailor-made brackets fit to existing OEM bolt holes
- Acoustic-lined tailpipes
- V-band connector joints
- · Australian designed, engineered and fabricated