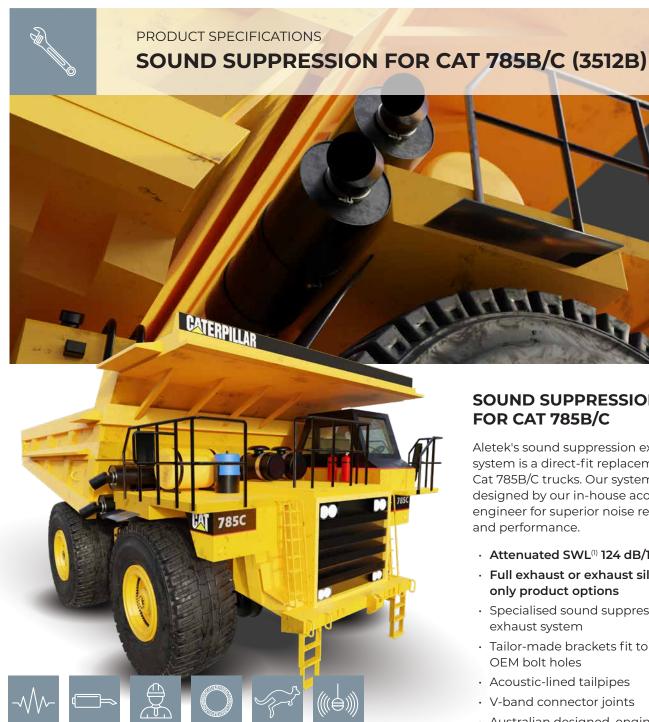

# **SOUND SUPPRESSION** FOR CAT 785B/C

Aletek's sound suppression exhaust system is a direct-fit replacement for Cat 785B/C trucks. Our system was designed by our in-house acoustic engineer for superior noise reductions and performance.

# **SOUND SUPPRESSION FOR CAT 785B/C (3512B)**