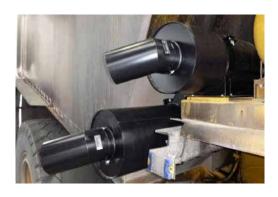

|
| Dynamic<br>(uphill loaded)     | <b>⊘</b> 124 dBL  | 117 dBA            | 125 dBL                                        |
| Dynamic<br>(downhill unloaded) | <b>⊘</b> 118 dBL  | 113 dBA            | 125 dBL                                        |

 $^{(l)}$  SWL (Sound Power Level)  $^{(2)}$  L $_{\rm W}$  (Linear Sound Power Level)  $^{(3)}$  L $_{\rm WA}$  (Linear Sound Power Level, A-weighted scale)



**GLOBAL HEAD QUARTERS** 

Queensland, Australia T 1300 886 628 sales@aletek.com.au www.aletek.com.au

**AUSTRALIA** 

New South Wales Queensland Victoria Western Australia USA

Arizona California Utah

STH AMERICA Chile Colombia

Peru

INDONESIA

Kalimantan

1



### PRODUCT SPECIFICATIONS

# **SOUND SUPPRESSION FOR CAT 785B/C (3512B)**

# **EXHAUST SYSTEM COMPONENTS**



## **SOUND SUPPRESSION EXHAUST SPECS**

| Package<br>Inclusions     | Full sound exhaust system including engine pipes              |
|---------------------------|---------------------------------------------------------------|
| Integration               | Direct-fit to turbo outlet,<br>brackets fit to OEM bolt holes |
| Specifications            | Steel inner and outer skins, acoustic-lined tailpipes         |
| Attenuated<br>Sound Power | SWL <sup>(1)</sup> 124 dB/117 dBA <sup>(A/B)</sup>            |
| Warranty                  | 12-months*                                                    |



(1) SWL (Sound Power Level)
(A)Independent test report available
(B)Attenuated results with Aletek exhaust

## **EXHAUST SILENCER ONLY**



## **EXHAUST SILENCER SPECS**

| Package<br>Inclusi