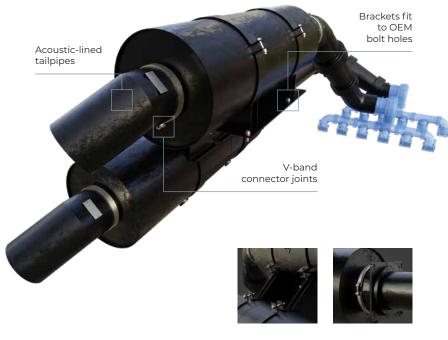

# **EXHAUST SYSTEM COMPONENTS**

- · Attenuated SWL<sup>(1)</sup> 124 dB/117 dBA
- · Full exhaust or exhaust silencer only product options
- · Specialised sound suppression exhaust system
- · Tailor-made brackets fit to existing OEM bolt holes
- Acoustic-lined tailpipes
- V-band connector joints
- · Australian designed, engineered and fabricated